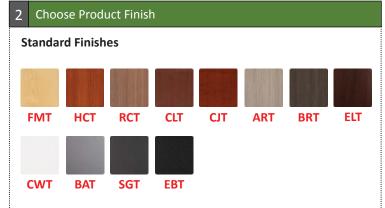

| 1             | 2      | 3                                         |  |  |  |     |  |  | 4 Custom |  |  |     |
|---------------|--------|-------------------------------------------|--|--|--|-----|--|--|----------|--|--|-----|
| Product Model | Finish | Chargeable Accessories (One Code Per Box) |  |  |  |     |  |  | Cutouts  |  |  |     |
| 36B           |        |                                           |  |  |  | N/A |  |  |          |  |  | N/A |