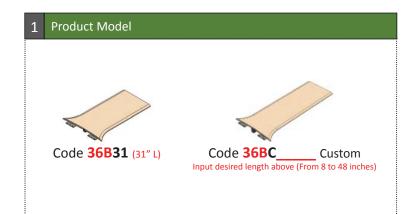

| 1             | 2      | 3                                         |  |  |  |     |  |  | 4 Custom |  |  |     |
|---------------|--------|-------------------------------------------|--|--|--|-----|--|--|----------|--|--|-----|
| Product Model | Finish | Chargeable Accessories (One Code Per Box) |  |  |  |     |  |  | Cutouts  |  |  |     |
| 36B           |        |                                           |  |  |  | N/A |  |  |          |  |  | N/A |